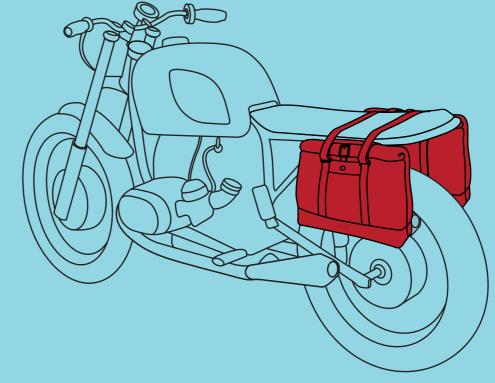

## THE BRUNO/JACK PANNIER:

Our Bruno/Jack panniers are designed to be used as your daily bag that mounts to classic, modern and custom motorcycles for longer journeys. We always recommend the use of a pannier rail for secure attachment, as this will ensure ease of integration and maximum safety. These are easy to install and remove, especially when you're traveling for long distances.

Jack Pannier

**INSTALLATION:** 

Bruno Weekender/Pannie

Connected Panniers

Malle London
www.mallelondon.com
info@mallelondon.com
@mallelondon.com

Makers of
LUGGAGE, APPAREL &
ADVENTURE ACCESSORIES

Godspeed