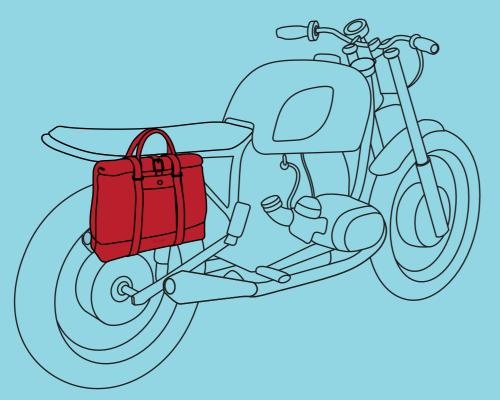

## THE BRUNO/JACK PANNIER:

Our Bruno/Jack panniers are designed to be used as your daily bag that mounts to classic, modern and custom motorcycles for longer journeys. We always recommend the use of a pannier rail for secure attachment, as this will ensure ease of integration and maximum safety. These are easy to install and remove, especially when you're traveling for long distances.

Jack Pannier

**INSTALLATION:** 

Bruno Weekender/Pannie

Connected Panniers

Malle London
www.mallelondon.com
info@mallelondon.com
@mallelondon.com

Makers of
LUGGAGE, APPAREL &
ADVENTURE ACCESSORIES

Godspeed