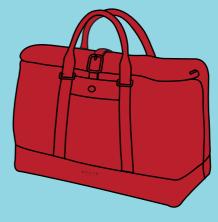

## THE BRUNO/JACK PANNIER:

Our Bruno/Jack panniers are designed to be used as your daily bag that mounts to classic, modern and custom motorcycles for longer journeys. We always recommend the use of a pannier rail for secure attachment, as this will ensure ease of integration and maximum safety. These are easy to install and remove, especially when you're traveling for long distances.

Jack Pannier

**INSTALLATION:** 

Bruno Weekender/Pannie

Connected Panniers

Malle London
www.mallelondon.com
info@mallelondon.com
@mallelondon.com

Makers of
LUGGAGE, APPAREL &
ADVENTURE ACCESSORIES

Godspeed