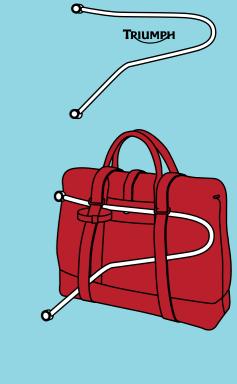

## THE BRUNO/JACK PANNIER:

Our Bruno/Jack panniers are designed to be used as your daily bag that mounts to classic, modern and custom motorcycles for longer journeys. We always recommend the use of a pannier rail for secure attachment, as this will ensure ease of integration and maximum safety. These are easy to install and remove, especially when you're traveling for long distances.

Jack Pannier

**INSTALLATION:** 

Bruno Weekender/Pannie

Connected Panniers

Malle London
www.mallelondon.com
info@mallelondon.com
@mallelondon.com

Makers of
LUGGAGE, APPAREL &
ADVENTURE ACCESSORIES

Godspeed