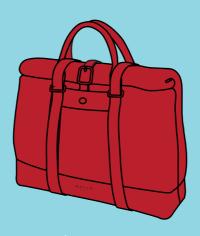

## THE BRUNO/JACK PANNIER:

Our Bruno/Jack panniers are designed to be used as your daily bag that mounts to classic, modern and custom motorcycles for longer journeys. We always recommend the use of a pannier rail for secure attachment, as this will ensure ease of integration and maximum safety. These are easy to install and remove, especially when you're traveling for long distances.

Jack Pannier

**INSTALLATION:** 

Bruno Weekender/Pannie

Connected Panniers

Malle London
www.mallelondon.com
info@mallelondon.com
@mallelondon.com

Makers of
LUGGAGE, APPAREL &
ADVENTURE ACCESSORIES

Godspeed