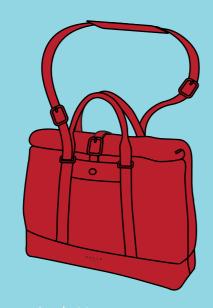

## THE BRUNO/JACK PANNIER:

Our Bruno/Jack panniers are designed to be used as your daily bag that mounts to classic, modern and custom motorcycles for longer journeys. We always recommend the use of a pannier rail for secure attachment, as this will ensure ease of integration and maximum safety. These are easy to install and remove, especially when you're traveling for long distances.

Jack Pannier

**INSTALLATION:** 

Bruno Weekender/Pannie

Connected Panniers

Malle London
www.mallelondon.com
info@mallelondon.com
@mallelondon.com

Makers of
LUGGAGE, APPAREL &
ADVENTURE ACCESSORIES

Godspeed